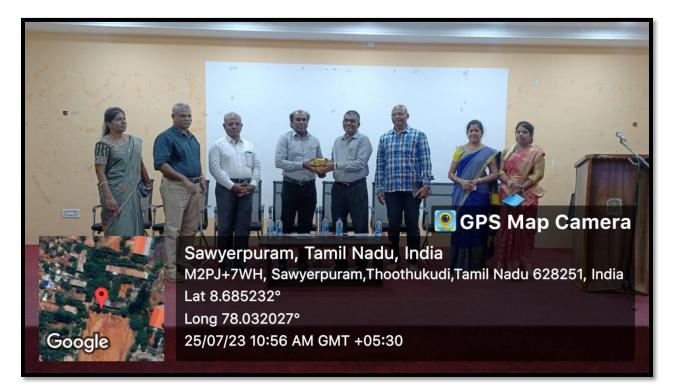

# **REPORT FOR SEMINAR / GUEST LECTURE**

| 1.  | Organized by                                      | : | Department of Chemistry & Research Centre                                                                                                                                                               |  |  |  |  |  |
|-----|---------------------------------------------------|---|---------------------------------------------------------------------------------------------------------------------------------------------------------------------------------------------------------|--|--|--|--|--|
| 2.  | Title                                             | : | HOW TO FACE THE SOCIETY                                                                                                                                                                                 |  |  |  |  |  |
| 3.  | Venue & date                                      |   | III B.Sc Chemistry Classroom & 10.07.2023                                                                                                                                                               |  |  |  |  |  |
| 4.  | Prayer / Song                                     | : | Department Choir                                                                                                                                                                                        |  |  |  |  |  |
| 5.  | Welcome<br>Dance/Song                             | : |                                                                                                                                                                                                         |  |  |  |  |  |
|     |                                                   | : |                                                                                                                                                                                                         |  |  |  |  |  |
| 6.  | Welcome Address                                   | : | Dr.Caroline Daisy, Assistant Professor of Chemistry                                                                                                                                                     |  |  |  |  |  |
| 7.  | Felicitations                                     | : |                                                                                                                                                                                                         |  |  |  |  |  |
| 8.  | HOD's Address /<br>Introductory<br>Remarks        | : | Dr.C.Ravi Samuel Raj, Head & Associate Professor of Chemistry                                                                                                                                           |  |  |  |  |  |
| 9.  | Introduction of the<br>Guest / Resource<br>Person | : |                                                                                                                                                                                                         |  |  |  |  |  |
| 10. | Guest / Resource<br>Person Address                | : | Prof.S.Gabriel Sathish<br>Assistant Professor of BBA, Pope's College<br>Lecture About:<br>Identify your specific talents or skills. Explore more possibilities Find<br>out ways to improve those skills |  |  |  |  |  |
| 11. | Feed Back                                         | : | Very useful topic. Came to know about how to face the society after completing degree.                                                                                                                  |  |  |  |  |  |
| 12. | Vote of Thanks                                    |   | Dr.J.Clara Jeya Geetha<br>Assistant Professor of Chemistry                                                                                                                                              |  |  |  |  |  |
| 13. | No. of Participants                               | : | 40                                                                                                                                                                                                      |  |  |  |  |  |
| 14. | Level                                             | : | International / National / State / University / Regional / College /<br>Department / Class / Local / Not Applicable                                                                                     |  |  |  |  |  |
| 15. | Enclosures (Copy)                                 | : | Flex / Invitation / Boucher / Program List / Abstracts / Proceedings /<br>List of Participants / Photos / Certificate                                                                                   |  |  |  |  |  |
| 16. | If any                                            |   |                                                                                                                                                                                                         |  |  |  |  |  |