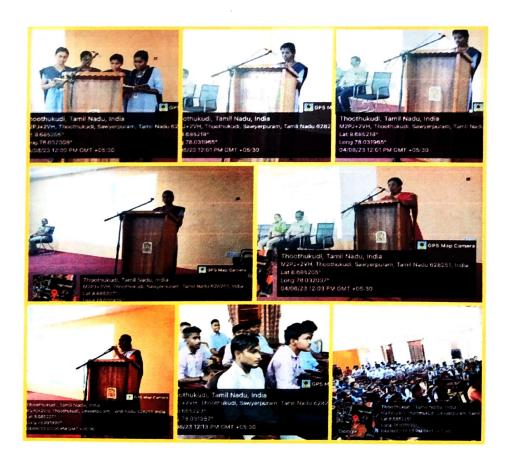

Clamb HOD HEAD

Department of Chemistry & Research Centre 'ope's College (Autonomous) Sawyerpuram-628 251 PHOTOS

3

l'oprès College (Autonomous) Departments of chemistry and Research Impact of exhacumicular Achiphes on Students behaviour" Dale: 11 7 23 Time: 11 a.m. Name Department year dignature 1 year P.Adley Neuris P. Adley Nevis B.sc chemistry R. Joyes 1year B.Sc Chemistry R. Joyes. N. Devika lyear B. sc Chemistry N. Devika p. pojalakshmi (2006) lyear B.sc Chamistry, p. Rajalakshmi L. Kasthuri L. Kasthur; 1 year B.sc Chemistry 1 year B.sc chemistry P. Ranjani P. Ranjani, M. Sumithra 1 year B.Sc Chemistry m. Sumithra S. BALASUGIRTHA 1 year B. Sc chemistry. S. Baladugertha. I year B.SC. Chemistry M Baby sani M. Baby scare S Abinaya I year B.Sc Chemistry S. Abiraya J. Kiruba vinciya I year B.Sc Chemistry J. Kouba Vinciya 4