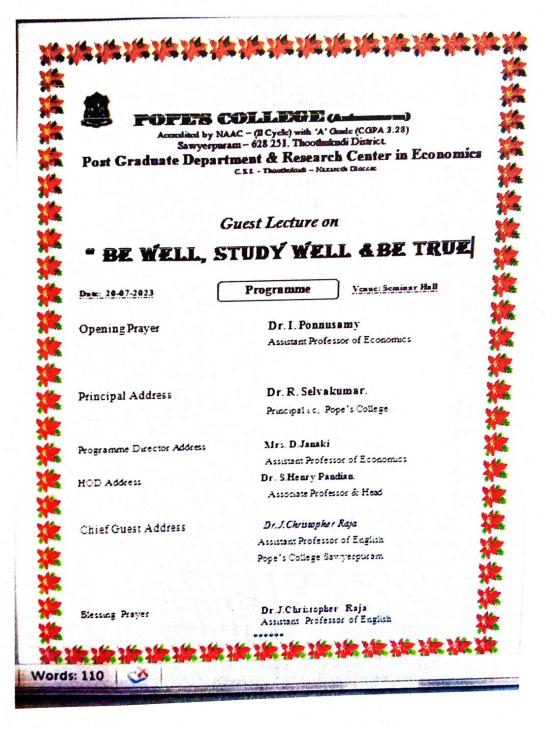

Details</b> | 8    |
| 5    | Photos                      | 14   |
| 6    | Feedback                    | 16   |

#### **PROGRAMME INVITATION**

**POPE'S COLLEGE (Autonomous)** 

Accredited by NAAC-(II Cycle) with 'A' Grade (CGPA 3.28) Sawyerpuram - 628 251. Thoothukudi District, Tamil Nadu. Post Graduate Department &

**Research Center in Economics** 

ORGANIZES

Guest Lecture on

#### **'BE WELL, STUDY WELL & BE TRUE'**

#### Resource Person Dr.J.Christopher Raja Assistant Professor of English Pope's College Sawyerpuram

Date: 20.07.2023

Time: 2.45 pm

Venue: Seminar Hall

#### ALL ARE CORDIALLY INVITED

Dr. R. Selvakumar. Principal. Dr. S.Henry Pandian. Associate Professor & Head

The research and a state of the second s

#### **PROGRAMME DIGITAL FLUX**



#### **PROGRAMME SCHEDULE**



#### **PROGRAMME REPORT**

| 1.  | DEPARTMENT/CLUB                                                                                              | ECONOMICS                                                                                                                                                  |
|-----|--------------------------------------------------------------------------------------------------------------|------------------------------------------------------------------------------------------------------------------------------------------------------------|
| 2.  | TITLE OF THE PROGRAMME                                                                                       | Be well, Study well & Be true