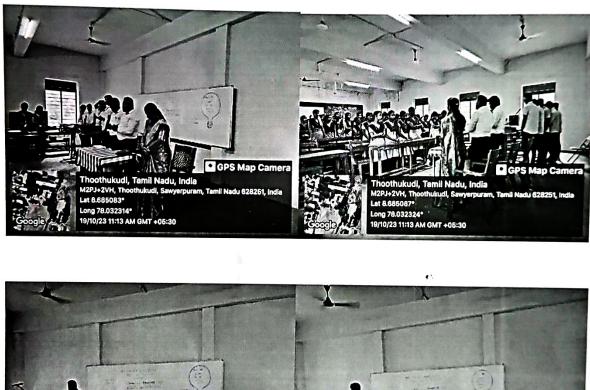

# **REPORT FOR SEMINAR / GUEST LECTURE**

| 1.  | Organized by                                      | : | Department of Chemistry & Research Centre                                                                                                                                                               |  |  |  |  |  |
|-----|---------------------------------------------------|---|---------------------------------------------------------------------------------------------------------------------------------------------------------------------------------------------------------|--|--|--|--|--|
| 2.  | Title                                             | : | HOW TO FACE THE SOCIETY                                                                                                                                                                                 |  |  |  |  |  |
| 3.  | Venue & date                                      |   | III B.Sc Chemistry Classroom & 10.07.2023                                                                                                                                                               |  |  |  |  |  |
| 4.  | Prayer / Song                                     | : | Department Choir                                                                                                                                                                                        |  |  |  |  |  |
| 5.  | Welcome<br>Dance/Song                             | : |                                                                                                                                                                                                         |  |  |  |  |  |
|     |                                                   | : |                                                                                                                                                                                                         |  |  |  |  |  |
| 6.  | Welcome Address                                   | : | Dr.Caroline Daisy, Assistant Professor of Chemistry                                                                                                                                                     |  |  |  |  |  |
| 7.  | Felicitations                                     | : |                                                                                                                                                                                                         |  |  |  |  |  |
| 8.  | HOD's Address /<br>Introductory<br>Remarks        | : | Dr.C.Ravi Samuel Raj, Head & Associate Professor of Chemistry                                                                                                                                           |  |  |  |  |  |
| 9.  | Introduction of the<br>Guest / Resource<br>Person | : |                                                                                                                                                                                                         |  |  |  |  |  |
| 10. | Guest / Resource<br>Person Address                | : | Prof.S.Gabriel Sathish<br>Assistant Professor of BBA, Pope's College<br>Lecture About:<br>Identify your specific talents or skills. Explore more possibilities Find<br>out ways to improve those skills |  |  |  |  |  |
| 11. | Feed Back                                         | : | Very useful topic. Came to know about how to face the society after completing degree.                                                                                                                  |  |  |  |  |  |
| 12. | Vote of Thanks                                    |   | Dr.J.Clara Jeya Geetha<br>Assistant Professor of Chemistry                                                                                                                                              |  |  |  |  |  |
| 13. | No. of Participants                               | : | 40                                                                                                                                                                                                      |  |  |  |  |  |
| 14. | Level                                             | : | International / National / State / University / Regional / College /<br>Department / Class / Local / Not Applicable                                                                                     |  |  |  |  |  |
| 15. | Enclosures (Copy)                                 | : | Flex / Invitation / Boucher / Program List / Abstracts / Proceedings /<br>List of Participants / Photos / Certificate                                                                                   |  |  |  |  |  |
| 16. | If any                                            |   |                                                                                                                                                                                                         |  |  |  |  |  |

e, C (6

HEAD Department of Chemistry & Research Centre Pope's College (Autonomous) Sawycrpuram-628 251

Junon PRINCIPAL i/c MARIURARY 4561879H POWERDIDERE POPE'S'ECTURATED A AUNA

Photos