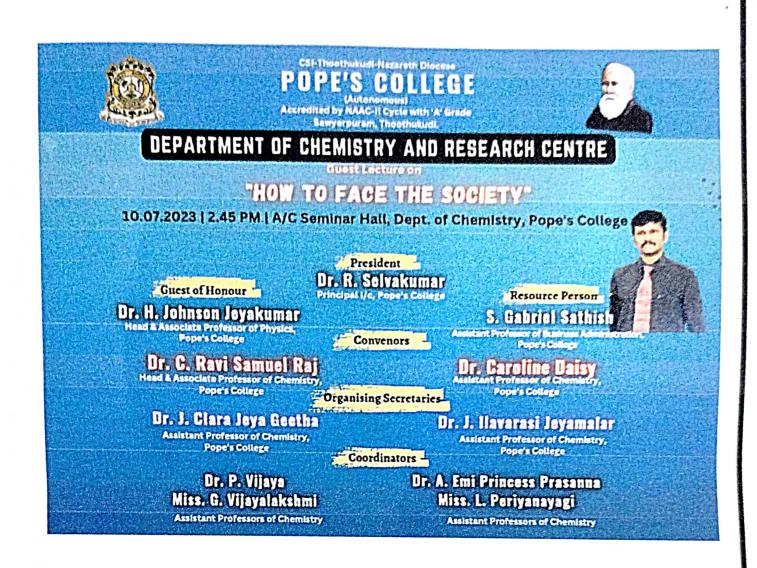

# How to face the society

# 10.07.2023

# **Resource Person**

Prof.S.Gabriel Sathish Assistant Professor of Business Administration

Venue: Chemistry A/C hall

DEPARTMENT OF CHEMISTRY & RESEARCH CENTER POPE'S COLLEGE (AUTONOMOUS) SAWYERPURAM-628 251

# **REPORT FOR SEMINAR / GUEST LECTURE**

| 1.  | Organized by                                      | : | Department of Chemistry & Research Centre                                                                                                                                                               |  |  |  |  |  |
|-----|---------------------------------------------------|---|---------------------------------------------------------------------------------------------------------------------------------------------------------------------------------------------------------|--|--|--|--|--|
| 2.  | Title                                             | : | HOW TO FACE THE SOCIETY                                                                                                                                                                                 |  |  |  |  |  |
| 3.  | Venue & date                                      |   | III B.Sc Chemistry Classroom & 10.07.2023                                                                                                                                                               |  |  |  |  |  |
| 4.  | Prayer / Song                                     | : | Department Choir                                                                                                                                                                                        |  |  |  |  |  |
| 5.  | Welcome<br>Dance/Song                             | : |                                                                                                                                                                                                         |  |  |  |  |  |
|     |                                                   | : |                                                                                                                                                                                                         |  |  |  |  |  |
| 6.  | Welcome Address                                   | : | Dr.Caroline Daisy, Assistant Professor of Chemistry                                                                                                                                                     |  |  |  |  |  |
| 7.  | Felicitations                                     | : |                                                                                                                                                                                                         |  |  |  |  |  |
| 8.  | HOD's Address /<br>Introductory<br>Remarks        | : | Dr.C.Ravi Samuel Raj, Head & Associate Professor of Chemistry                                                                                                                                           |  |  |  |  |  |
| 9.  | Introduction of the<br>Guest / Resource<br>Person | : |                                                                                                                                                                                                         |  |  |  |  |  |
| 10. | Guest / Resource<br>Person Address                | : | Prof.S.Gabriel Sathish<br>Assistant Professor of BBA, Pope's College<br>Lecture About:<br>Identify your specific talents or skills. Explore more possibilities Find<br>out ways to improve those skills |  |  |  |  |  |
| 11. | Feed Back                                         | : | Very useful topic. Came to know about how to face the society after completing degree.                                                                                                                  |  |  |  |  |  |
| 12. | Vote of Thanks                                    |   | Dr.J.Clara Jeya Geetha<br>Assistant Professor of Chemistry                                                                                                                                              |  |  |  |  |  |
| 13. | No. of Participants                               | : | 40                                                                                                                                                                                                      |  |  |  |  |  |
| 14. | Level                                             | : | International / National / State / University / Regional / College /<br>Department / Class / Local / Not Applicable                                                                                     |  |  |  |  |  |
| 15. | Enclosures (Copy)                                 | : | Flex / Invitation / Boucher / Program List / Abstracts / Proceedings /<br>List of Participants / Photos / Certificate                                                                                   |  |  |  |  |  |
| 16. | If any                                            |   |                                                                                                                                                                                                         |  |  |  |  |  |