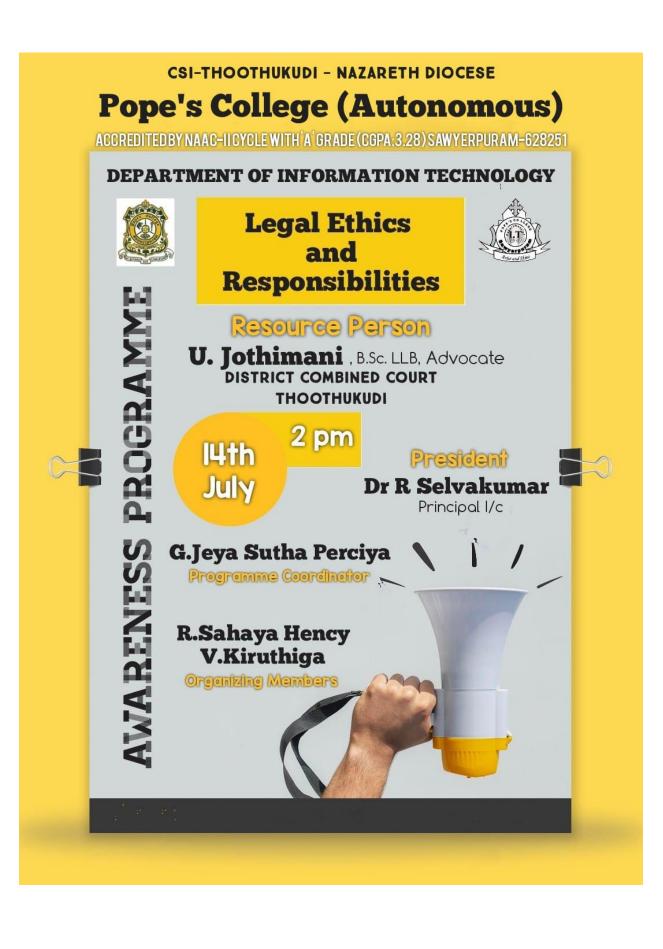

## LEGAL ETHICS AND RESPONSIBILITIES

Date: 14-07-2023

Time : 02:00 pm

#### AWARENESS PROGRAMME

On

Legal Ethics and Responsibilities

Date: 14-07-2023

Time: 2.00 pm

Venue : III B.Sc IT

#### **PROGRAMME SCHEDULE**

- 1. Prayer Song
- 2. Welcome Address
- 3. Honoring the Chief Guest
- 4. Resource Person:

Mrs.U.Jothimani B.Sc.,L.L.B.,

Advocate,

**District Combined Court**,

Thoothukudi

- 5. Vote of Thanks
- 6. Closing Prayer