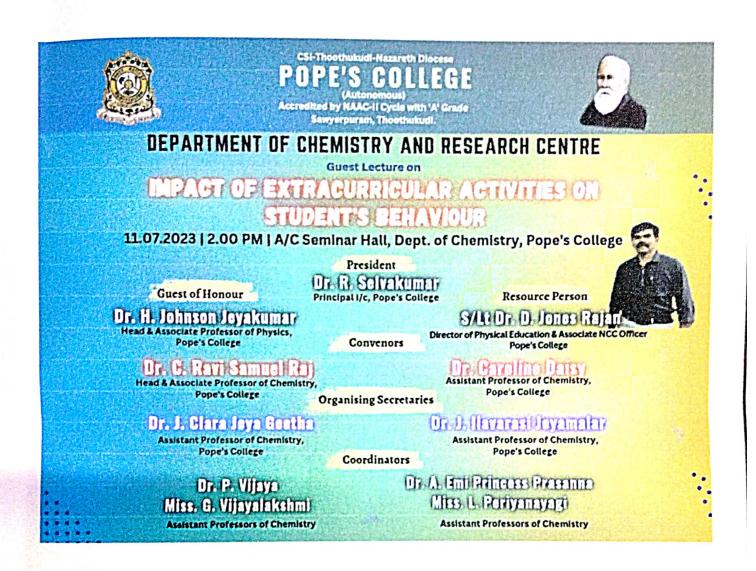

**Guest Lecture on** 

Impact of Extracurricular Activities on Student's Behaviour 11.07.2023

**Resource Person** 

S/Lt Dr.D.Jones Rajan Director of Physical Education & Associate NCC Officer Pope's College

## **REPORT FOR SEMINAR / GUEST LECTURE**

| 1.  | Organized by                                      | :  | Department of Chemistry & Research Centre                                                                                                                                                                                            |
|-----|---------------------------------------------------|----|--------------------------------------------------------------------------------------------------------------------------------------------------------------------------------------------------------------------------------------|
| 2.  | Title                                             | :  | Impact of Extracurricular Activities on Student's Behaviour                                                                                                                                                                          |
| 3.  | Venue & Date                                      |    | Chemistry A/C Seminar Hall & Time: 11 am                                                                                                                                                                                             |
| 4.  | Prayer / Song                                     | :  | Department Choir                                                                                                                                                                                                                     |
| 5.  | Welcome<br>Dance/Song                             | :  |                                                                                                                                                                                                                                      |
| 6.  | Welcome Address                                   | :  | Dr.Caroline Daisy, Assistant Professor of Chemistry                                                                                                                                                                                  |
| 7.  | Felicitations                                     | :  | Prof.Gabriel Sathish, Assistant Professor of BBA                                                                                                                                                                                     |
| 8.  | HOD's Address /<br>Introductory<br>Remarks        | :  | Dr.C.Ravi Samuel Raj, Head & Associate Professor of Chemistry                                                                                                                                                                        |
| 9.  | Introduction of the<br>Guest / Resource<br>Person | :  |                                                                                                                                                                                                                                      |
| 10. | Guest / Resource<br>Person Address                | :  | Resource Person:<br>S/Lt.Dr.D.Jones Rajan, Director of Physical Education & Associate NCC<br>Officer<br>Addressed on Leadership, Interest on Extracurricular activities<br>Skill development, active in NCC, NSS, YRC, Books Reading |
| 11. | Feed Back                                         | :  | Given by 1 Year B.Sc Chemistry Students                                                                                                                                                                                              |
| 12. | Vote of Thanks                                    |    | Dr.J.Clara Jeya Geetha, Assistant Professor of Chemistry                                                                                                                                                                             |
| 13. | No. of Participants                               | 1: | 40                                                                                                                                                                                                                                   |
| 14. | Level                                             | :  | International / National / State / University / Regional / College /<br>Department / Class / Local / Not Applicable                                                                                                                  |
| 15. | Enclosures (Copy)                                 | :  | Flex / Invitation / Boucher / Program List / Abstracts / Proceedings /<br>List of Participants / Photos / Certificate                                                                                                                |
| 16, | If any                                            | +- |                                                                                                                                                                                                                                      |