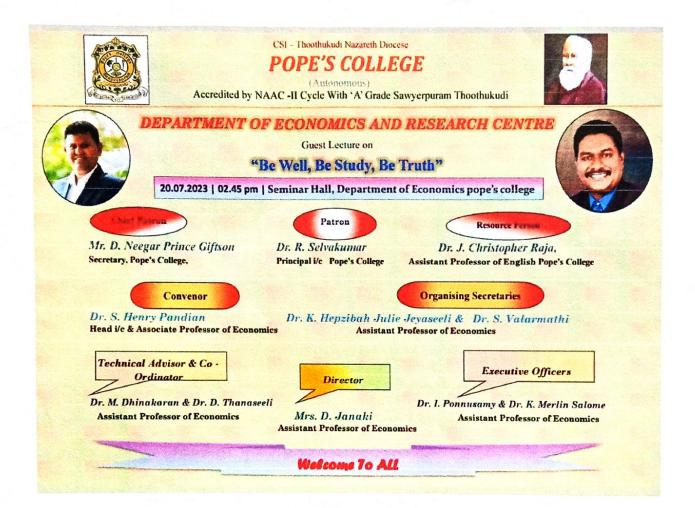

|
| 4.   | <b>Registration Details</b> | 8    |
| 5    | Photos                      | 14   |
| 6    | Feedback                    | 16   |

#### **PROGRAMME INVITATION**

**POPE'S COLLEGE (Autonomous)** 

Accredited by NAAC-(II Cycle) with 'A' Grade (CGPA 3.28) Sawyerpuram - 628 251. Thoothukudi District, Tamil Nadu. Post Graduate Department &

**Research Center in Economics** 

ORGANIZES

Guest Lecture on

#### **'BE WELL, STUDY WELL & BE TRUE'**

#### Resource Person Dr.J.Christopher Raja Assistant Professor of English Pope's College Sawyerpuram

Date: 20.07.2023

Time: 2.45 pm

Venue: Seminar Hall

#### ALL ARE CORDIALLY INVITED

Dr. R. Selvakumar. Principal. Dr. S.Henry Pandian. Associate Professor & Head

The research and a state of the second s

#### **PROGRAMME DIGITAL FLUX**



#### **PROGRAMME SCHEDULE**



#### **PROGRAMME REPORT**

| 1.  | DEPARTMENT/CLUB                                                                                              | ECONOMICS                                                                                                                                                  |
|-----|--------------------------------------------------------------------------------------------------------------|------------------------------------------------------------------------------------------------------------------------------------------------------------|
| 2.  | TITLE OF THE PROGRAMME                                                                                       | Be well, Study well & Be true