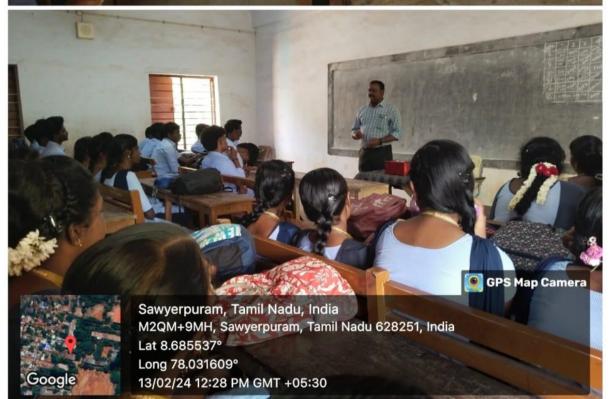

|

### **Department of Information Technology**

**Pope's College** (Autonomous) Accredited by NAAC – II Cycle with 'A' Grade (CGPA 3.28) Sawyerpuram

### COUNSELLING PROGRAMME ON BALANCED GROWTH

Date: 13-02-2024

Time : 12:00 pm

#### **PROGRAMME SCHEDULE**

- 1. Prayer Song
- 2. Welcome Address

Mrs. R.Sahaya Hency, Asst. Prof of Info-Tech

#### 3. Felicitation

Mrs. G.Jeya Sutha Perciya, Asst. Prof of Info-Tech

4. Resource Person:

Mr. R.Sellaraj Manuneethi, HoD of English, Pope's College

- 5. Feedback
- 6. Closing Prayer













## POPE'S COLLEGE (AUTONOMOUS) PROGRAMME REPORT

| 1.  | DEPARTMENT                      | INFORMATION                               |
|-----|---------------------------------|-------------------------------------------|
|     |                                 | TECHNOLOGY                                |
| 2.  | TITLE OF THE PROGRAMME          | COUNSELING PROGRAMME                      |
|     |                                 | ON                                        |
|     |                                 | Balanced Growth                           |
| 3.  | DATE                            | 13-02-2024                                |
|     |                                 |                                           |
| 4.  | FUNDED BY THE GOVT./            | NIL