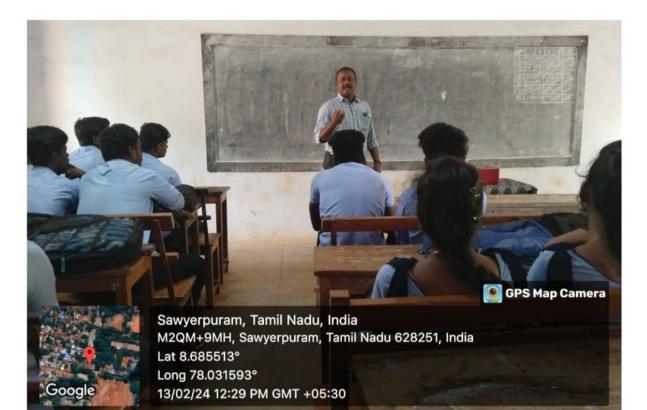

|

### **Department of Information Technology**

**Pope's College** (Autonomous) Accredited by NAAC – II Cycle with 'A' Grade (CGPA 3.28) Sawyerpuram

### COUNSELLING PROGRAMME ON BALANCED GROWTH

Date: 13-02-2024

Time : 12:00 pm

#### **PROGRAMME SCHEDULE**

- 1. Prayer Song
- 2. Welcome Address

Mrs. R.Sahaya Hency, Asst. Prof of Info-Tech

#### 3. Felicitation

Mrs. G.Jeya Sutha Perciya, Asst. Prof of Info-Tech

4. Resource Person:

Mr. R.Sellaraj Manuneethi, HoD of English, Pope's College

- 5. Feedback
- 6. Closing Prayer













## POPE'S COLLEGE (AUTONOMOUS) PROGRAMME REPORT

| 1.  | DEPARTMENT                      | INFORMATION                               |
|-----|---------------------------------|-------------------------------------------|
|     |                                 | TECHNOLOGY                                |
| 2.  | TITLE OF THE PROGRAMME          | COUNSELING PROGRAMME                      |
|     |                                 | ON                                        |
|     |                                 | Balanced Growth                           |
| 3.  | DATE                            | 13-02-2024                                |
|     |                                 |                                           |
| 4.  | FUNDED BY THE GOVT./            | NIL