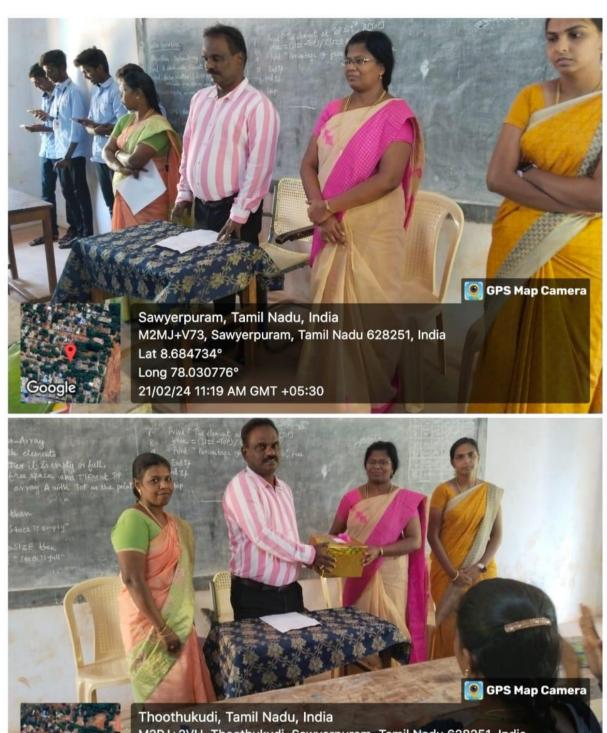

# **REPORT FOR SEMINAR / GUEST LECTURE**

| 1.  | Organized by                                      | : | Department of Chemistry & Research Centre                                                                                                                                                               |  |  |  |  |  |
|-----|---------------------------------------------------|---|---------------------------------------------------------------------------------------------------------------------------------------------------------------------------------------------------------|--|--|--|--|--|
| 2.  | Title                                             | : | HOW TO FACE THE SOCIETY                                                                                                                                                                                 |  |  |  |  |  |
| 3.  | Venue & date                                      |   | III B.Sc Chemistry Classroom & 10.07.2023                                                                                                                                                               |  |  |  |  |  |
| 4.  | Prayer / Song                                     | : | Department Choir                                                                                                                                                                                        |  |  |  |  |  |
| 5.  | Welcome<br>Dance/Song                             | : |                                                                                                                                                                                                         |  |  |  |  |  |
|     |                                                   | : |                                                                                                                                                                                                         |  |  |  |  |  |
| 6.  | Welcome Address                                   | : | Dr.Caroline Daisy, Assistant Professor of Chemistry                                                                                                                                                     |  |  |  |  |  |
| 7.  | Felicitations                                     | : |                                                                                                                                                                                                         |  |  |  |  |  |
| 8.  | HOD's Address /<br>Introductory<br>Remarks        | : | Dr.C.Ravi Samuel Raj, Head & Associate Professor of Chemistry                                                                                                                                           |  |  |  |  |  |
| 9.  | Introduction of the<br>Guest / Resource<br>Person | : |                                                                                                                                                                                                         |  |  |  |  |  |
| 10. | Guest / Resource<br>Person Address                | : | Prof.S.Gabriel Sathish<br>Assistant Professor of BBA, Pope's College<br>Lecture About:<br>Identify your specific talents or skills. Explore more possibilities Find<br>out ways to improve those skills |  |  |  |  |  |
| 11. | Feed Back                                         | : | Very useful topic. Came to know about how to face the society after completing degree.                                                                                                                  |  |  |  |  |  |
| 12. | Vote of Thanks                                    |   | Dr.J.Clara Jeya Geetha<br>Assistant Professor of Chemistry                                                                                                                                              |  |  |  |  |  |
| 13. | No. of Participants                               | : | 40                                                                                                                                                                                                      |  |  |  |  |  |
| 14. | Level                                             | : | International / National / State / University / Regional / College /<br>Department / Class / Local / Not Applicable                                                                                     |  |  |  |  |  |
| 15. | Enclosures (Copy)                                 | : | Flex / Invitation / Boucher / Program List / Abstracts / Proceedings /<br>List of Participants / Photos / Certificate                                                                                   |  |  |  |  |  |
| 16. | If any                                            |   |                                                                                                                                                                                                         |  |  |  |  |  |

# Prof.S.Gabriel Sathish Assistant Professor of Business Administration

PRINCIPAL - IN CHARGE POPE'S COLLEGE (Autonomous) PRINCIPAL - IN CHARGE SAWYERPUGAR