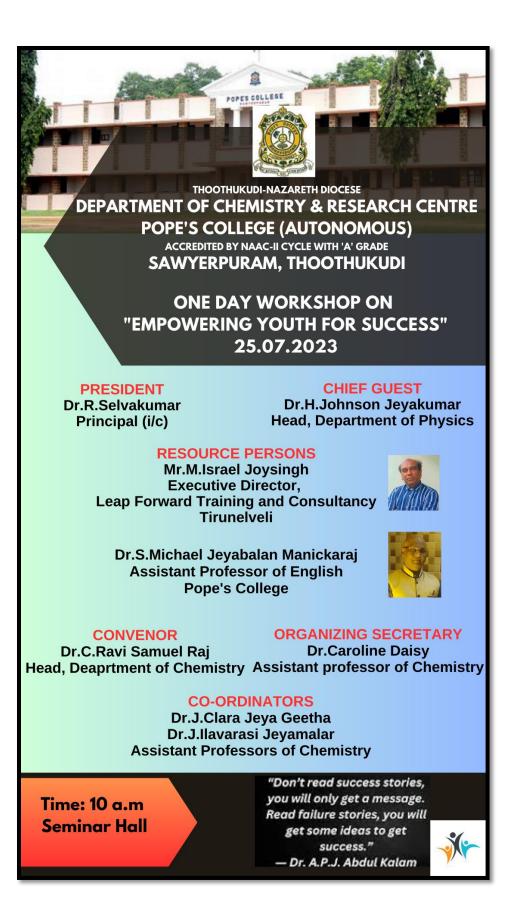

# CRITERION V – STUDENT SUPPORT AND PROGRESSION

5.1.3- Capacity Development and Skill Enhancement activities are organised for improving students' capabilities
1. Soft skills, 2. Language and communication skills, 3. Life skills (Yoga, physical fitness, health and hygiene) 4. Awareness of trends in technology