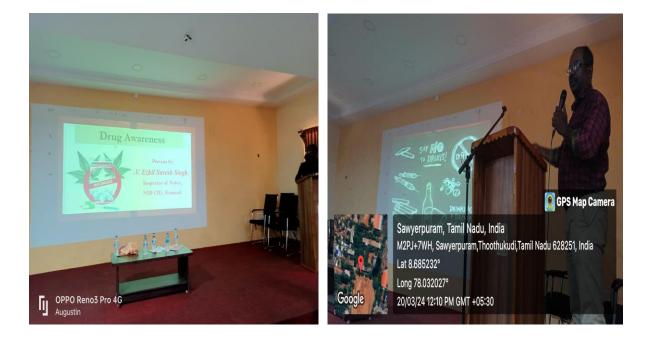

| I B.A. Economics  | B. Marish vijay.   |
| 6Je)                | p. Supambalitan    | I B.B.A           | p.surambe)         |
| 651                 | L. Yukash          | I BRA             | L. King A          |
| 661                 | M. Totheson        | 1 BBA             | M. Jun             |
| 577                 | I-yain pound pined | D. B.AEConde      | Hardenson          |
| /                   |                    |                   |                    |
|                     |                    |                   |                    |
|                     |                    |                   |                    |
|                     |                    |                   |                    |

Lippe and accument subtract

## POPE'S COLLEGE (AUTONOMOUS) PHOTOS













CSI Thoothukudi-Nazareth Diocese

### POPE'S COLLEGE (Autonomous)

Sawyerpuram, Thoothukudi District



# GUEST LECTURE ON "GENDER EQUALITY IN HEALTH CARE"

# DEPARTMENT OF ZOOLOGY

(10.04.2024)

# CONTENTS

| S.No | TITLE                | PAGE |
|------|----------------------|------|
| 1.   | Invitation           |      |
| 2.   | Programme Schedule   |      |
| 3.   | Programme Report     |      |
| 4.   | Registration Details |      |
| 5    | Photos               |      |
| 6.   | Feedback             |      |

## **PROGRAMME SCHEDULE**

### DEPARTMENT OF ZOOLOGY **POPE'S COLLEGE (Autonomous)** Sawyerpuram

## Guest lecture on "Gender Equality in Health Care"

#### Programme

**Prayer Song** 

Welcome Address

**Principal Address** 

**Chief Guest** 

Prize Distribution (In