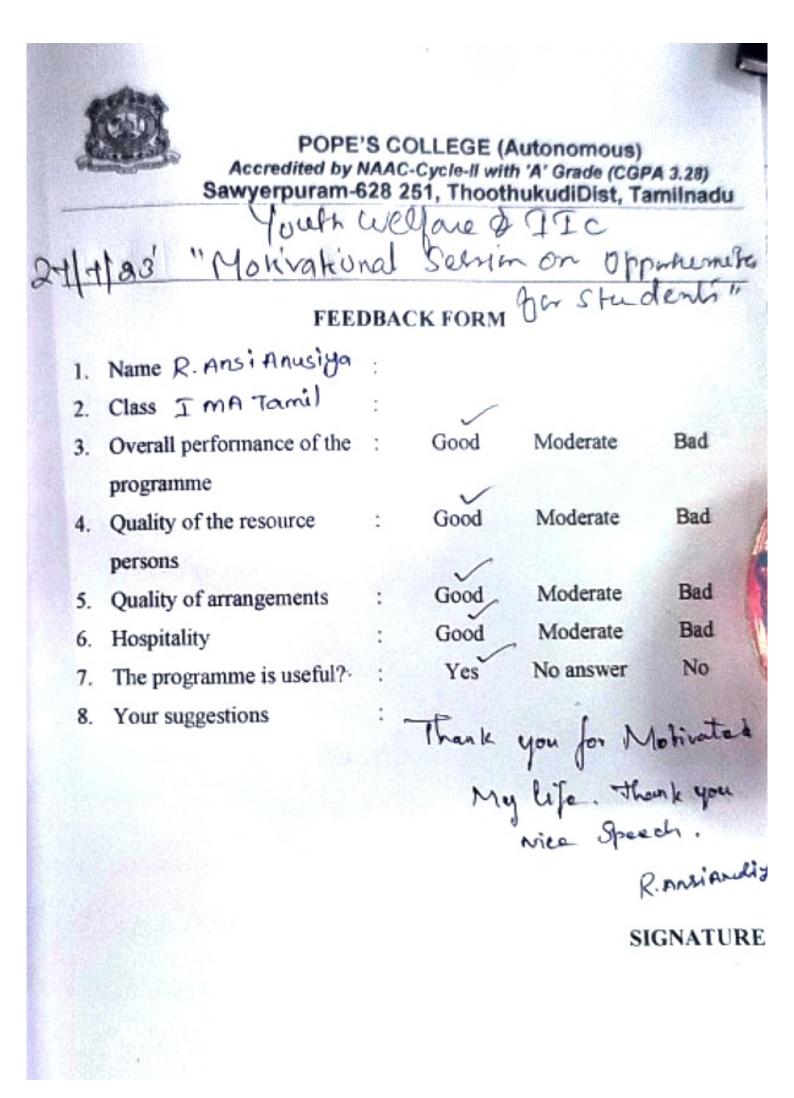

Good Moderate Bac rogramme Juality of the resource : Good Moderate Bac ersons Juality of arrangements Good Moderate Bac Iospitality Good Moderate Bac The programme is useful? Yes No answer No Your suggestions nut conduct for UGR P.G. Students

### SIGNATI

S. Patha & Shyat

POPE'S COLLEGE (Autonomous) Accredited by NAAC-Cycle-II with 'A' Grade (CGPA 3.28) Sawyerpuram-628 251, ThoothukudiDist, Tamilnadu Youth weepare of TIC 7123 Mohivational Seraim on for Students FEEDBACK FORM 1. Name A-Olon A Obanna Reejan AN.com 2. Class Overall performance of the Moderate Good Bad programme Moderate Bad Good Quality of the resource persons Bad Moderate Good Quality of arrangements 5. Moderate Bad Good Hospitality 6. No No answer Yes The programme is useful? 7. Crood Your suggestions 8.

4

AR SIGNATU



POPE'S COLLEGE (Autonomous) SAWYERPURAM

### LIFE SKILL PROGRAMME ON Leadership Trait and Self-Confidence

Date: 31-07-2023

Time : 12:00 pm



MRS.V.KIRUTHIGA MRS R.SAHAYA HENCY ORGANIZING MEMBERS

DR.M.DHINAKARAN ASSISTANT PROFESSOR OF ECONOMICS POPE'S COLLEGE, SAWYERPURAM

### **Department of Information Technology**

**Pope's College** (Autonomous) Accredited by NAAC – II Cycle with 'A' Grade (CGPA 3.28) Sawyerpuram

### LIFE SKILL PROGRAMME

#### On

### Leadership Trait and Self-Confidence

Date: 31-07-2023

Time : 12:00 pm

### **PROGRAMME SCHEDULE**

- 1. Prayer Song
- 2. Welcome Address
- 3. Honoring the Chief Guest

### 4. Resource Person:

Dr. M.Dhinakaran M.A., M.Phil.,MBA.,LLB.,Ph.D., Assistant Professor of Economics Pope's College

5. Vote of Thanks

POPE'S COLLEGE (Autonom