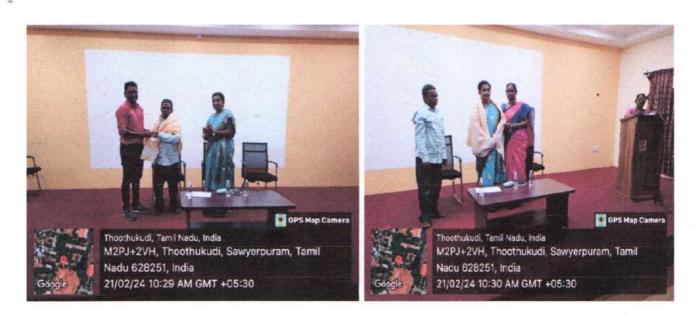

# **Guest Lecture on**

# How to face the society

# 10.07.2023

# **Resource Person**

Prof.S.Gabriel Sathish Assistant Professor of Business Administration

Venue: Chemistry A/C hall

DEPARTMENT OF CHEMISTRY & RESEARCH CENTER POPE'S COLLEGE (AUTONOMOUS) SAWYERPURAM-628 251