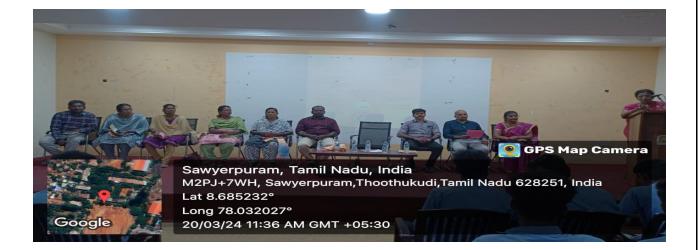

# **REPORT FOR SEMINAR / GUEST LECTURE**

| 1.  | Organized by                                      | : | Department of Chemistry & Research Centre                                                                                                                                                               |  |  |  |  |  |
|-----|---------------------------------------------------|---|---------------------------------------------------------------------------------------------------------------------------------------------------------------------------------------------------------|--|--|--|--|--|
| 2.  | Title                                             | : | HOW TO FACE THE SOCIETY                                                                                                                                                                                 |  |  |  |  |  |
| 3.  | Venue & date                                      |   | III B.Sc Chemistry Classroom & 10.07.2023                                                                                                                                                               |  |  |  |  |  |
| 4.  | Prayer / Song                                     | : | Department Choir                                                                                                                                                                                        |  |  |  |  |  |
| 5.  | Welcome<br>Dance/Song                             | : |                                                                                                                                                                                                         |  |  |  |  |  |
|     |                                                   | : |                                                                                                                                                                                                         |  |  |  |  |  |
| 6.  | Welcome Address                                   | : | Dr.Caroline Daisy, Assistant Professor of Chemistry                                                                                                                                                     |  |  |  |  |  |
| 7.  | Felicitations                                     | : |                                                                                                                                                                                                         |  |  |  |  |  |
| 8.  | HOD's Address /<br>Introductory<br>Remarks        | : | Dr.C.Ravi Samuel Raj, Head & Associate Professor of Chemistry                                                                                                                                           |  |  |  |  |  |
| 9.  | Introduction of the<br>Guest / Resource<br>Person | : |                                                                                                                                                                                                         |  |  |  |  |  |
| 10. | Guest / Resource<br>Person Address                | : | Prof.S.Gabriel Sathish<br>Assistant Professor of BBA, Pope's College<br>Lecture About:<br>Identify your specific talents or skills. Explore more possibilities Find<br>out ways to improve those skills |  |  |  |  |  |
| 11. | Feed Back                                         | : | Very useful topic. Came to know about how to face the society after completing degree.                                                                                                                  |  |  |  |  |  |
| 12. | Vote of Thanks                                    |   | Dr.J.Clara Jeya Geetha<br>Assistant Professor of Chemistry                                                                                                                                              |  |  |  |  |  |
| 13. | No. of Participants                               | : | 40                                                                                                                                                                                                      |  |  |  |  |  |
| 14. | Level                                             | : | International / National / State / University / Regional / College /<br>Department / Class / Local / Not Applicable                                                                                     |  |  |  |  |  |
| 15. | Enclosures (Copy)                                 | : | Flex / Invitation / Boucher / Program List / Abstracts / Proceedings /<br>List of Participants / Photos / Certificate                                                                                   |  |  |  |  |  |
| 16. | If any                                            |   |                                                                                                                                                                                                         |  |  |  |  |  |