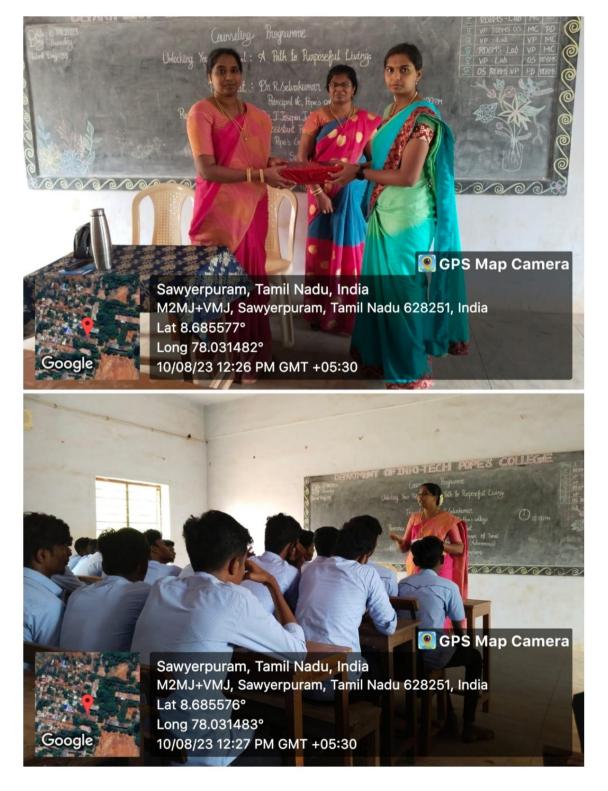

### **Department of Information Technology**

**Pope's College** (Autonomous) Accredited by NAAC – II Cycle with 'A' Grade (CGPA 3.28) Sawyerpuram

#### AWARENESS PROGRAMME

On

Legal Ethics and Responsibilities

Date: 14-07-2023

Time: 2.00 pm

Venue : III B.Sc IT

#### **PROGRAMME SCHEDULE**

- 1. Prayer Song
- 2. Welcome Address
- 3. Honoring the Chief Guest
- 4. Resource Person:

Mrs.U.Jothimani B.Sc.,L.L.B.,

Advocate,

**District Combined Court**,

Thoothukudi

- 5. Vote of Thanks
- 6. Closing Prayer