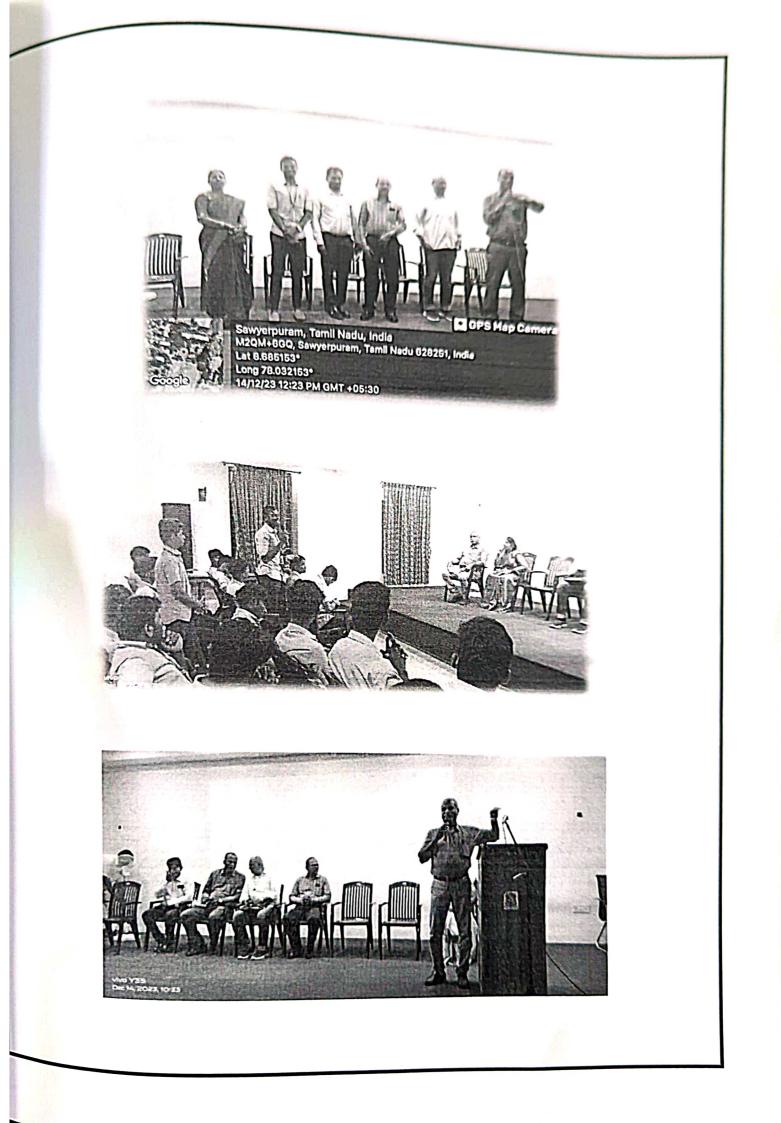

## **REPORT FOR SEMINAR / GUEST LECTURE**

| 1.  | Organized by                                      | :  | Department of Chemistry & Research Centre                                                                                                                                                                                            |
|-----|---------------------------------------------------|----|--------------------------------------------------------------------------------------------------------------------------------------------------------------------------------------------------------------------------------------|
| 2.  | Title                                             | :  | Impact of Extracurricular Activities on Student's Behaviour                                                                                                                                                                          |
| 3.  | Venue & Date                                      |    | Chemistry A/C Seminar Hall & Time: 11 am                                                                                                                                                                                             |
| 4.  | Prayer / Song                                     | :  | Department Choir                                                                                                                                                                                                                     |
| 5.  | Welcome<br>Dance/Song                             | :  |                                                                                                                                                                                                                                      |
| 6.  | Welcome Address                                   | :  | Dr.Caroline Daisy, Assistant Professor of Chemistry                                                                                                                                                                                  |
| 7.  | Felicitations                                     | :  | Prof.Gabriel Sathish, Assistant Professor of BBA                                                                                                                                                                                     |
| 8.  | HOD's Address /<br>Introductory<br>Remarks        | :  | Dr.C.Ravi Samuel Raj, Head & Associate Professor of Chemistry                                                                                                                                                                        |
| 9.  | Introduction of the<br>Guest / Resource<br>Person | :  |                                                                                                                                                                                                                                      |
| 10. | Guest / Resource<br>Person Address                | :  | Resource Person:<br>S/Lt.Dr.D.Jones Rajan, Director of Physical Education & Associate NCC<br>Officer<br>Addressed on Leadership, Interest on Extracurricular activities<br>Skill development, active in NCC, NSS, YRC, Books Reading |
| 11. | Feed Back                                         | :  | Given by 1 Year B.Sc Chemistry Students                                                                                                                                                                                              |
| 12. | Vote of Thanks                                    |    | Dr.J.Clara Jeya Geetha, Assistant Professor of Chemistry                                                                                                                                                                             |
| 13. | No. of Participants                               | 1: | 40                                                                                                                                                                                                                                   |
| 14. | Level                                             | :  | International / National / State / University / Regional / College /<br>Department / Class / Local / Not Applicable                                                                                                                  |
| 15. | Enclosures (Copy)                                 | :  | Flex / Invitation / Boucher / Program List / Abstracts / Proceedings /<br>List of Participants / Photos / Certificate                                                                                                                |
| 16, | If any                                            | +- |                                                                                                                                                                                                                                      |