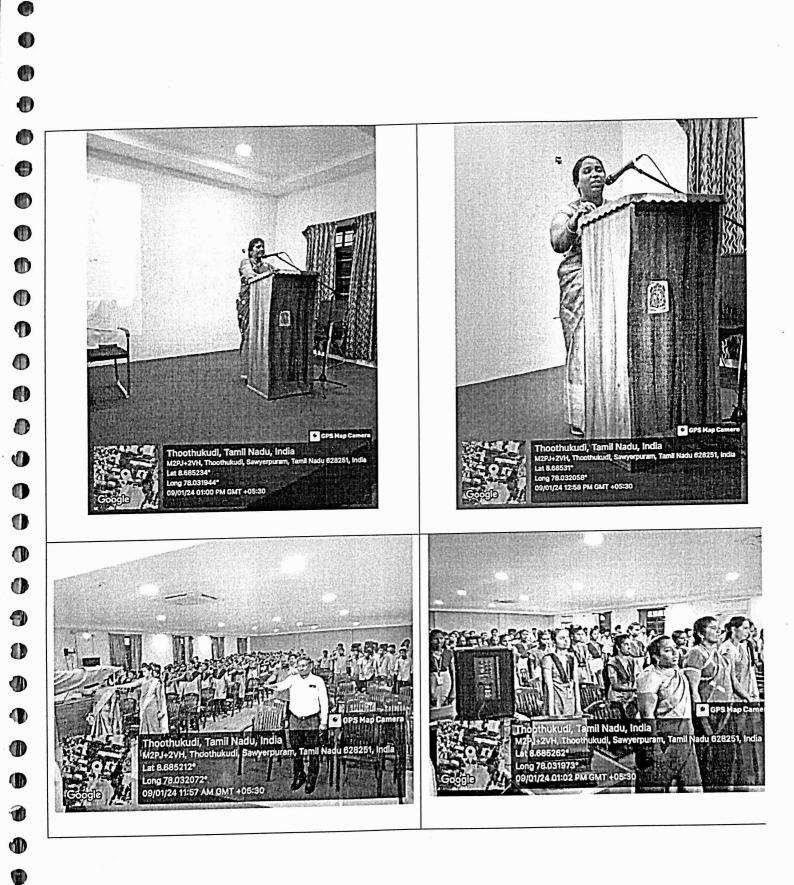

# **REPORT FOR SEMINAR / GUEST LECTURE**

| 1.  | Organized by                                      | : | Department of Chemistry & Research Centre                                                                                                                                                               |  |  |  |  |  |
|-----|---------------------------------------------------|---|---------------------------------------------------------------------------------------------------------------------------------------------------------------------------------------------------------|--|--|--|--|--|
| 2.  | Title                                             | : | HOW TO FACE THE SOCIETY                                                                                                                                                                                 |  |  |  |  |  |
| 3.  | Venue & date                                      |   | III B.Sc Chemistry Classroom & 10.07.2023                                                                                                                                                               |  |  |  |  |  |
| 4.  | Prayer / Song                                     | : | Department Choir                                                                                                                                                                                        |  |  |  |  |  |
| 5.  | Welcome<br>Dance/Song                             | : |                                                                                                                                                                                                         |  |  |  |  |  |
|     |                                                   | : |                                                                                                                                                                                                         |  |  |  |  |  |
| 6.  | Welcome Address                                   | : | Dr.Caroline Daisy, Assistant Professor of Chemistry                                                                                                                                                     |  |  |  |  |  |
| 7.  | Felicitations                                     | : |                                                                                                                                                                                                         |  |  |  |  |  |
| 8.  | HOD's Address /<br>Introductory<br>Remarks        | : | Dr.C.Ravi Samuel Raj, Head & Associate Professor of Chemistry                                                                                                                                           |  |  |  |  |  |
| 9.  | Introduction of the<br>Guest / Resource<br>Person | : |                                                                                                                                                                                                         |  |  |  |  |  |
| 10. | Guest / Resource<br>Person Address                | : | Prof.S.Gabriel Sathish<br>Assistant Professor of BBA, Pope's College<br>Lecture About:<br>Identify your specific talents or skills. Explore more possibilities Find<br>out ways to improve those skills |  |  |  |  |  |
| 11. | Feed Back                                         | : | Very useful topic. Came to know about how to face the society after completing degree.                                                                                                                  |  |  |  |  |  |
| 12. | Vote of Thanks                                    |   | Dr.J.Clara Jeya Geetha<br>Assistant Professor of Chemistry                                                                                                                                              |  |  |  |  |  |
| 13. | No. of Participants                               | : | 40                                                                                                                                                                                                      |  |  |  |  |  |
| 14. | Level                                             | : | International / National / State / University / Regional / College /<br>Department / Class / Local / Not Applicable                                                                                     |  |  |  |  |  |
| 15. | Enclosures (Copy)                                 | : | Flex / Invitation / Boucher / Program List / Abstracts / Proceedings /<br>List of Participants / Photos / Certificate                                                                                   |  |  |  |  |  |
| 16. | If any                                            |   |                                                                                                                                                                                                         |  |  |  |  |  |