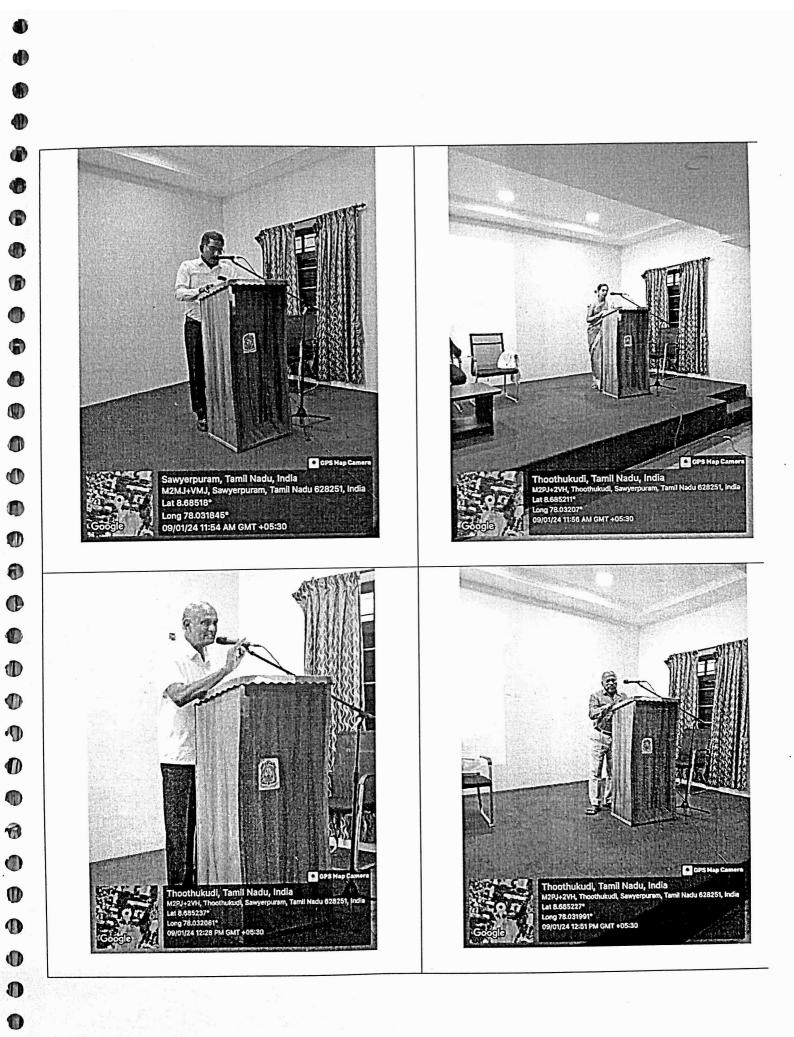

Clamb HOD HEAD

Department of Chemistry & Research Centre 'ope's College (Autonomous) Sawyerpuram-628 251 PHOTOS

3

l'oprès College (Autonomous) Departments of chemistry and Research Impact of exhacumicular Achiphes on Students behaviour" Dale: 11 7 23 Time: 11 a.m. Name Department year dignature 1 year P.Adley Neuris P. Adley Nevis B.sc chemistry R. Joyes 1year B.Sc Chemistry R. Joyes. N. Devika lyear B. sc Chemistry N. Devika p. pojalakshmi (2006) lyear B.sc Chamistry, p. Rajalakshmi L. Kasthuri L. Kasthur; 1 year B.sc Chemistry 1 year B.sc chemistry P. Ranjani P. Ranjani, M. Sumithra 1 year B.Sc Chemistry m. Sumithra S. BALASUGIRTHA 1 year B. Sc chemistry. S. Baladugertha. I year B.SC. Chemistry M Baby sani M. Baby scare S Abinaya I year B.Sc Chemistry S. Abiraya J. Kiruba vinciya I year B.Sc Chemistry J. Kouba Vinciya 4