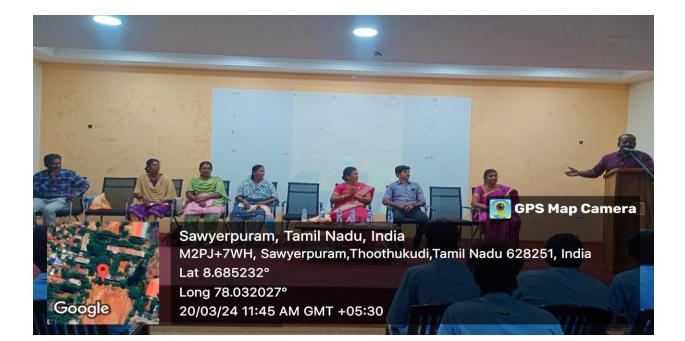

I B.A. Economics  | B. Marish vijay.   |
| 6Je)                | p. Supambalitan    | I B.B.A           | p.surambe)         |
| 651                 | L. Yukash          | I BRA             | L. King A          |
| 661                 | M. Totheson        | 1 BBA             | M. Jun             |
| 577                 | I-yain pound pined | D. B.AEConde      | Hardenson          |
| /                   |                    |                   |                    |
|                     |                    |                   |                    |
|                     |                    |                   |                    |
|                     |                    |                   |                    |

Lippe and accument subtract

## POPE'S COLLEGE (AUTONOMOUS) PHOTOS













CSI Thoothukudi-Nazareth Diocese

### POPE'S COLLEGE (Autonomous)

Sawyerpuram, Thoothukudi District



# GUEST LECTURE ON "GENDER EQUALITY IN HEALTH CARE"

# DEPARTMENT OF ZOOLOGY

(10.04.2024)

# CONTENTS

| S.No | TITLE                | PAGE |
|------|----------------------|------|
| 1.   | Invitation           |      |
| 2.   | Programme Schedule   |      |
| 3.   | Programme Report     |      |
| 4.   | Registration Details |      |
| 5    | Photos               |      |
| 6.   | Feedback             |      |

## **PROGRAMME SCHEDULE**

### DEPARTMENT OF ZOOLOGY **POPE'S COLLEGE (Autonomous)** Sawyerpuram

## Guest lecture on "Gender Equality in Health Care"

#### Programme

**Prayer Song** 

Welcome Address

**Principal Address** 

**Chief Guest** 

Prize Distribution (Inte