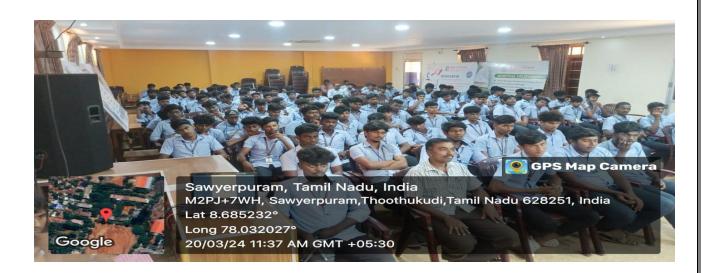

B.A. Economics  | B. Marish vijay.   |
| 6Je)                | p. Supambalitan    | I B.B.A           | p.surambe)         |
| 651                 | L. Yukash          | I BRA             | L. King A          |
| 661                 | M. Totheson        | 1 BBA             | M. Jun             |
| 577                 | I-yain pound pined | D. B.AEConde      | Hardenson          |
| /                   |                    |                   |                    |
|                     |                    |                   |                    |
|                     |                    |                   |                    |
|                     |                    |                   |                    |

Lippe and accument subtract

## POPE'S COLLEGE (AUTONOMOUS) PHOTOS













CSI Thoothukudi-Nazareth Diocese

### POPE'S COLLEGE (Autonomous)

Sawyerpuram, Thoothukudi District



# GUEST LECTURE ON "GENDER EQUALITY IN HEALTH CARE"

# DEPARTMENT OF ZOOLOGY

(10.04.2024)

# CONTENTS

| S.No | TITLE                | PAGE |
|------|----------------------|------|
| 1.   | Invitation           |      |
| 2.   | Programme Schedule   |      |
| 3.   | Programme Report     |      |
| 4.   | Registration Details |      |
| 5    | Photos               |      |
| 6.   | Feedback             |      |

## **PROGRAMME SCHEDULE**

### DEPARTMENT OF ZOOLOGY **POPE'S COLLEGE (Autonomous)** Sawyerpuram

## Guest lecture on "Gender Equality in Health Care"

#### Programme

**Prayer Song** 

Welcome Address

**Principal Address** 

**Chief Guest** 

Prize Distribution (Intern